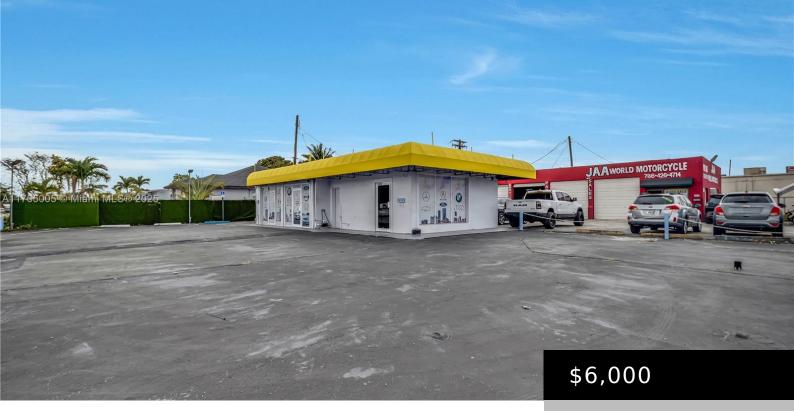

## 5600 8TH AVE, HIALEAH, FL, 33013

https://igorpresman.com

Unique opportunity 5600 about 3600sqft for \$6,000.00 a month and 5612 E 8th over 7700sqft for \$8,500 a month. Both Lots are available, Total Area 5600-5612 (11,264sqft) Also, 5612 includes a secure garage set up with two side-by-side rolling doors, each providing access to a separate car bay. Unlock the potential of your automotive or [...] • Commercial Sale