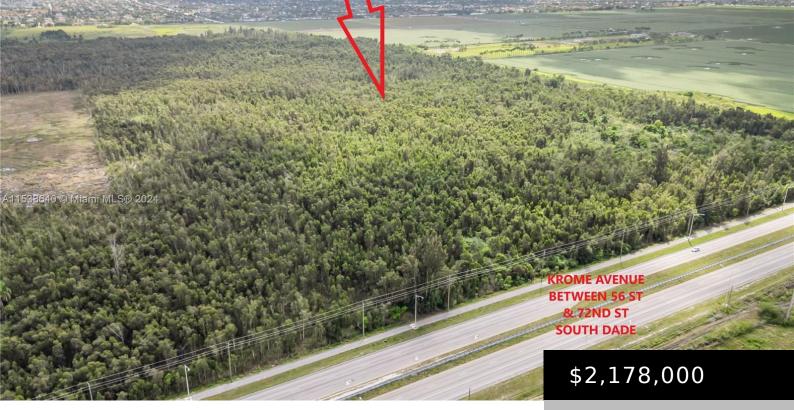

## 56TH ST & 72ND ST KROME AVE, UNINCORPORATED DADE COUNTY, FL, 33193

https://igorpresman.com

Unique land investment opportunity in South Dade. 20 Acres unimproved Agricultural land with 660 feet of front on Krome Avenue (State Road 997 (SR 997) and 1,320 feet of depth. The land is located in Unincorporated Miami Dade County, FL inside the Urban Expansion Area No.2. With a front along Krome Avenue the land enjoys [...]