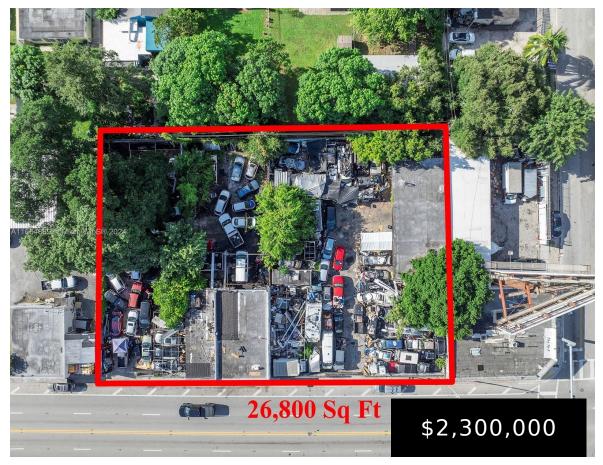

## 570 54TH ST, MIAMI, FL, 33127

https://igorpresman.com

This 2400 square foot warehouse which contains four offices is located right at the entrance to I-95 on the extremely busy W 54th St thoroughfare. You have 40,000 cars a day that can see any signage you put on this building. Warehouse is being sold with three separate lots connected as one assemblage for a [...]