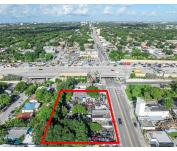

## 570 54TH ST, MIAMI, FL, 33127

https://igorpresman.com

This 2400 square foot warehouse which contains four offices is located right at the entrance to I-95 on the extremely busy W 54th St thoroughfare. You have 40,000 cars a day that can see any signage you put on this building. Warehouse is being sold with three separate lots connected as one assemblage for a [...]