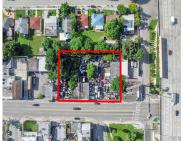

## 570 54TH ST, MIAMI, FL, 33127

https://igorpresman.com

This 2400 square foot warehouse which contains four offices is located right at the entrance to I-95 on the extremely busy W 54th St thoroughfare. You have 40,000 cars a day that can see any signage you put on this building. Warehouse is being sold with three separate lots connected as one assemblage for a [...]