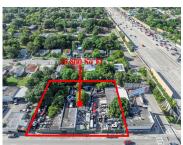

## 570 54TH ST, MIAMI, FL, 33127

https://igorpresman.com

This 2400 square foot warehouse which contains four offices is located right at the entrance to I-95 on the extremely busy W 54th St thoroughfare. You have 40,000 cars a day that can see any signage you put on this building. Warehouse is being sold with three separate lots connected as one assemblage for a [...]