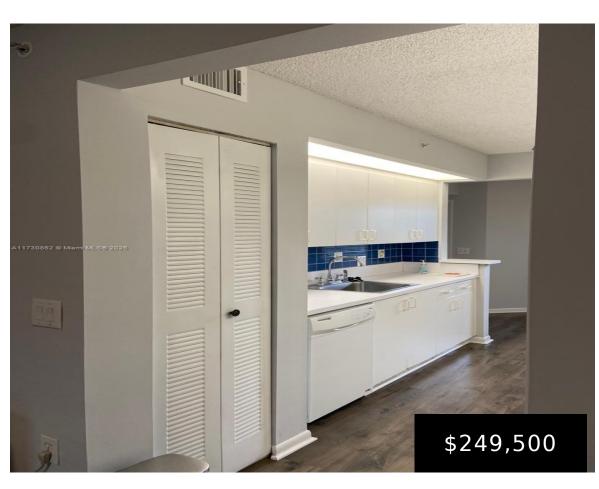

## 571 142ND AVE, PEMBROKE PINES, FL, 33027

https://igorpresman.com

Apartment with good natural lighting, washer and dryer inside; Main bathroom with shower and second bathroom with bathtub. Beautiful view of the garden. This is one of the most desirable 55+ adult communities in Pembroke Pines. The community has large green areas and a variety of amenities available. Located with access close to the main [...] 571 142nd Ave, Pembroke Pines, FL, 33027

- 2 beds
- 2 baths
- Residential
- Condominium
- Active
- 1137 sq ft

×