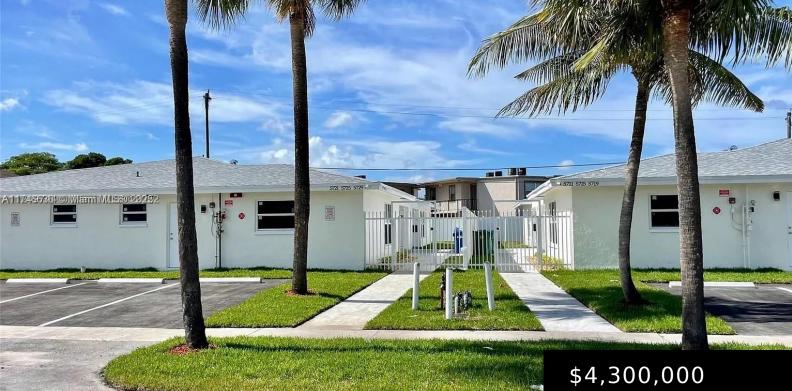

## 5721 28TH ST, LAUDERHILL, FL, 33313

https://igorpresman.com

PORTFOLIO SALE: Four Triplex Property Portfolio in Lauderhill. The portfolio consists of a total of 12 apartment units all of which are 3 bedrooms and 2 baths approximately 1,215 SF. Each unit has 2 designated parking spaces, for a total of 24 parking spaces across the entire portfolio. All the buildings have been recently renovated, [...]

## **Building Details**

Cooling features: Central Air ParkingTotal: 24 Building Name: CANNON POINT Roof: Shingle ArchitecturalStyle: Detached NewConstructionYN: No Exterior material: Concrete Block Construction Heating: Central