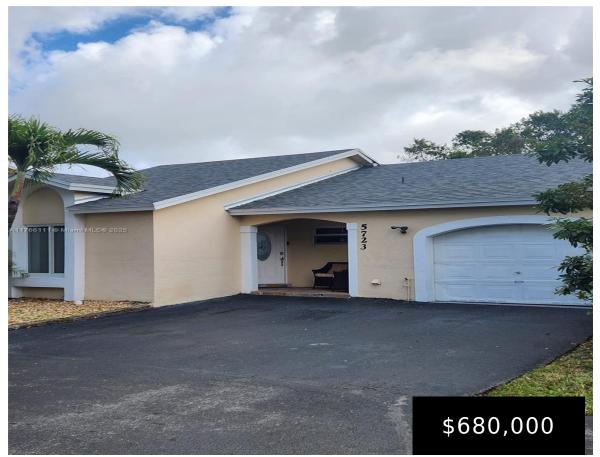

## 5723 100TH CT, DORAL, FL, 33178

https://igorpresman.com

Beautiful and quiet single family 1 story home. Nestled in a private Cul de sac with no neighbors behind. On the 11th hole of the Golf course at the Trump Resort. This 3 bedroom 2 bath has been completely remodeled with 3X3 porcelain floors throughout. Vaulted ceilings. Solar Panels. New Roof. Beautiful modern kitchen. New [...]

- 3 beds
- 2 baths
- Residential
- Single Family Residence
- Active
- 1111 sq ft

## **Building Details**

Cooling features: Central Air ArchitecturalStyle: Detached, One Story

NewConstructionYN: No Building Name: PATIO HOMES OF DORAL PINE

Exterior material: CBS Construction Roof: Shingle