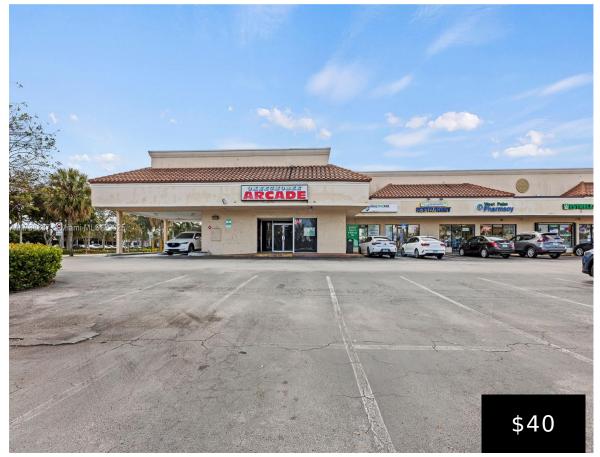

## **WEST PALM BEACH, FL, 33417**

https://igorpresman.com

Coldwell Banker Commercial Realty is pleased to present Century Plaza, located at 5750-5784 Okeechobee Blvd, West Palm Beach, FL 33417. Two units are currently available: Unit 5750: Approximately 2,599 SF, currently being used as an arcade and gambling space, and unit 5776: Approximately 780 SF, currently being used as a credit repair store. This well-positioned [...]