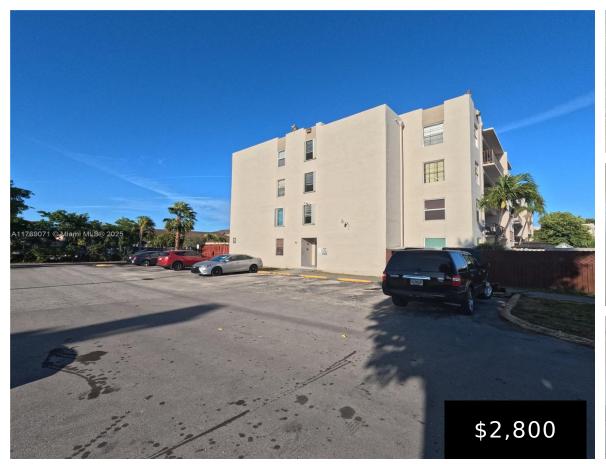

## 5775 20TH AVE, HIALEAH, FL, 33012

https://igorpresman.com

Great Opportunity! Well-maintained corner unit with a spacious patio. This 3-bedroom, 2-bath condo is located in Westland Garden, offering a convenient first-floor location. Centrally situated, it's close to supermarkets, stores, schools, and restaurants. The unit includes two parking spaces directly in front for added convenience. Owner is very motivated!! This property is also for sale [...]

## **Building Details**

NewConstructionYN: No Building Name: WESTLAND GARDENS CONDO

Parking: 2 Spaces