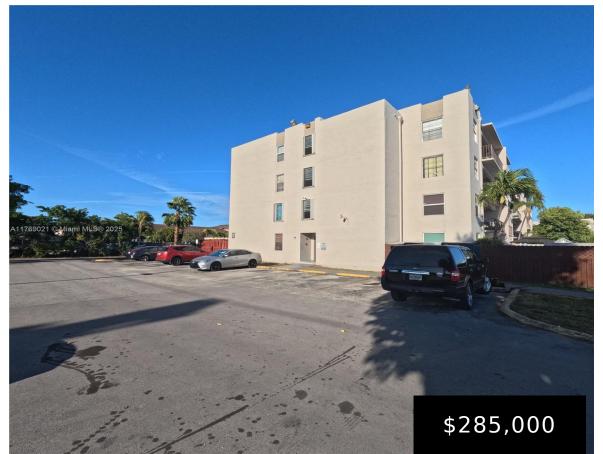

## 5775 20TH AVE, HIALEAH, FL, 33012

https://igorpresman.com

Great Opportunity! Well-maintained corner unit with a spacious patio. This 3-bedroom, 2-bath condo is located in Westland Garden, offering a convenient first-floor location. Centrally situated, it's close to supermarkets, stores, schools, and restaurants. The unit includes two parking spaces directly in front for added convenience. Owner is very motivated!! This property is also for rent [...]

- 3 beds
- 2 baths
- Residential
- Condominium
- Active
- 1203 sq ft

Parking: 2 Or More Spaces