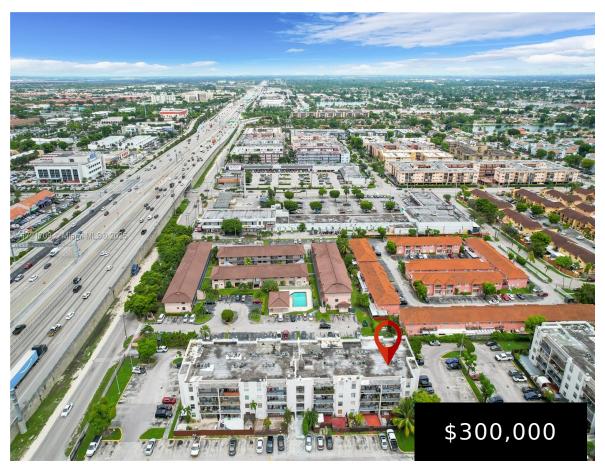

## 5775 20TH AVE, HIALEAH, FL, 33012

https://igorpresman.com

Newly renovated 3 bedroom 2 bathroom apartment with open floor plan. Located in West Hialeah near Palmetto Expressway 826 and walking distance to Westland Mall. Two assigned parking spots with visitor parking available. HOA includes amenities such as pool, tennis court, and laundry facilities. HOA fee \$407 monthly includes city water and waste management.