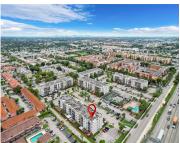

## 5775 20TH AVE, HIALEAH, FL, 33012

https://igorpresman.com

Newly renovated 3 bedroom 2 bathroom apartment with open floor plan. Located in West Hialeah near Palmetto Expressway 826 and walking distance to Westland Mall. Two assigned parking spots with visitor parking available. HOA includes amenities such as pool, tennis court, and laundry facilities. HOA fee \$407 monthly includes city water and waste management.