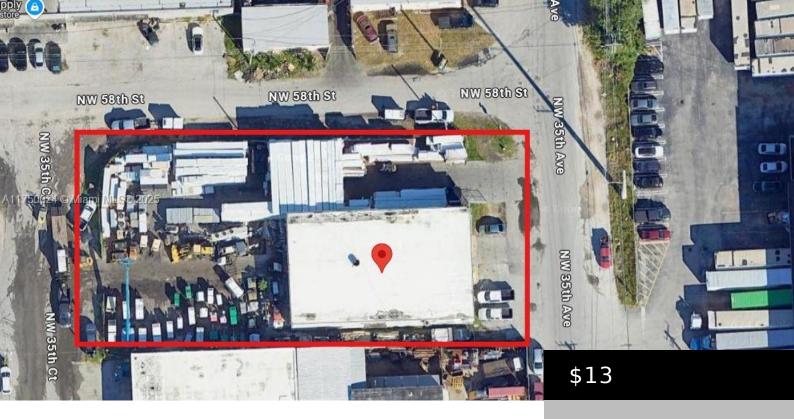

## 5790 35TH AVE, HIALEAH, FL, 33142

https://igorpresman.com

Property Highlights: Expansive Space: +/- 6,300 SF total warehouse building plus 16,800 SF industrial land, providing ample room for all your business operations. TOTAL: 23,100 SF, located in a corner lot with 2 entrances 35 avenue and 35th court. Convenient Access: Featuring three dock height doors and a ramp for easy loading and unloading of [...]