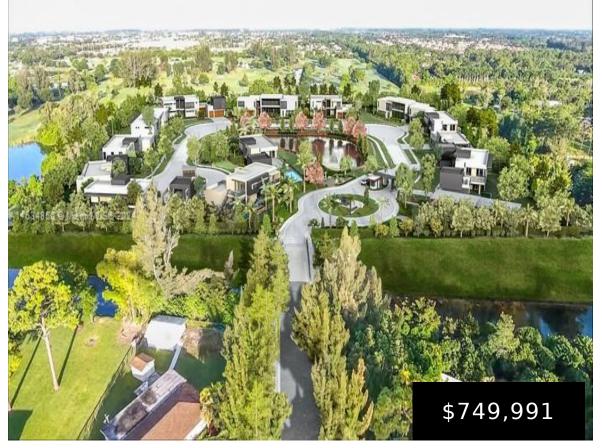

## 5800 CANAL DRIVE # LOT 1, LAKE WORTH, FL, 33463

https://igorpresman.com

Spring Promo! Cast away in a private enclave at a top-rated golf course without membership requirement. THE LYNX GOLF ESTATES is an exclusive 13 luxury home community with sparkling lake and canals, gorgeous natural resources, panoramic open views, golf course and a guarded entrance. You'll find yourself in a quiet oasis in the heart of [...]