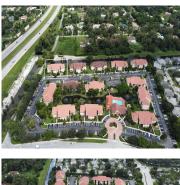

## 5801 RIVERSIDE DR, CORAL SPRINGS, FL, 33067

https://igorpresman.com

Looking for a charming place to call home in a fantastic community? well.. here it is! This delight apartment 2bedroom 2bathroom offers a unique blend of comfort and prime location, with quick access to the Sawgrass Expressway, the Turnpike, top-rated schools, restaurants, parks, shopping and so much more. This unit has wood kitchen cabinets, granite [...] 5801 Riverside Dr, Coral Springs, FL, 33067

## **Building Details**

| Cooling features: Central Air       | NewConstructionYN: No                                                                          |
|-------------------------------------|------------------------------------------------------------------------------------------------|
| Building Name: GRAND OASIS<br>CONDO | Exterior material: Concrete Block Construction                                                 |
| Heating: Central                    | <b>Parking:</b> 1 Space, Assigned, Attached Carport, Guest, No<br>Rv/Boats, No Trucks/Trailers |