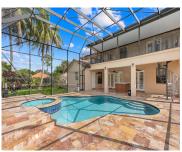

## **Amenities & Features**

Features: Bar, Built-in Features, Family Room,

Other, Pantry, Utility Room/Laundry

WindowFeatures: Complete Panel

Shutters/Awnings, Hurricane Shutters, Blinds

PoolFeatures: In Ground, Fenced, Screen

Enclosure

GarageYN: Yes

CoolingYN: Yes

FireplaceYN: No

**CommunityFeatures:** Lawn/Pool

Maintenance

ExteriorFeatures: Lighting, Open Balcony

Waterfront available: No