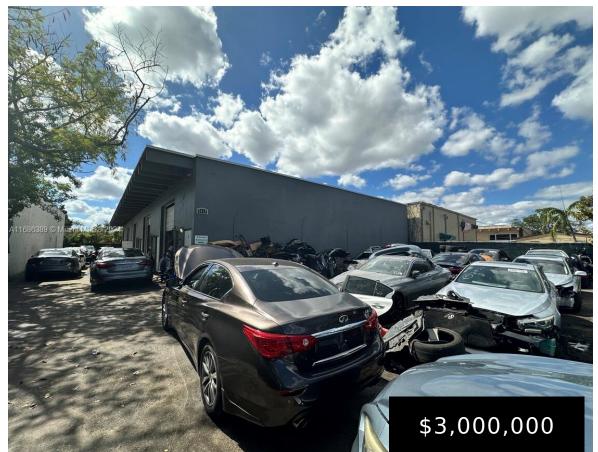

## 5818 25TH ST, WEST PARK, FL, 33023

https://igorpresman.com

• Commercial Sale

Industrial

Active

This 6,000 SF warehouse is strategically located just east of US 441/State Road 7, with convenient access to Florida's Turnpike and I-95. The property sits on a 12,892 SF fully fenced-in lot and features 18' high ceilings. It is in great overall condition and is currently leased to a short-term tenant on a triple net [...]