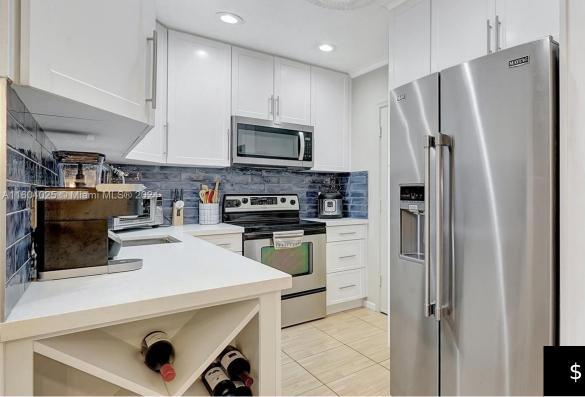

## 5820 22ND WAY, FORT LAUDERDALE, FL, 33308

https://igorpresman.com

Discover the charm of Imperial Point in this beautifully updated 2bedroom, 2-bath condo, offering 1,100 sqft of modern living. Enter the inviting kitchen, where sleek finishes and smart design create a perfect setting for culinary delights. Natural light pours in through impact windows, illuminating the elegant updated flooring throughout the home. The expansive living room [...]

## **Amenities & Features**

Features: Interior Hall, Second Floor EntrySecurity Features: No SecurityAmenities: Dishwasher, Disposal, Electric Range, Microwave,<br/>RefrigeratorExteriorFeatures: BarbequeWaterfront available: NoGarageYN: NoAttachedGarageYN: NoCoolingYN: YesPoolPrivateYN: NoFireplaceYN: No