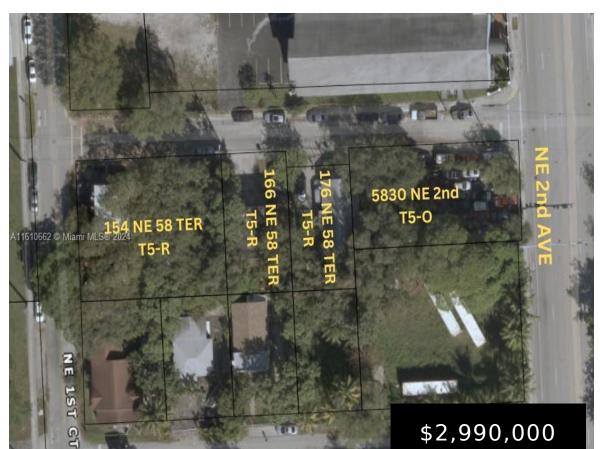

## 5830 2ND AVE, MIAMI, FL, 33137

https://igorpresman.com

5830 2nd Ave, Miami, FL, 33137

Unique Opportunity to acquire a 4 Parcel Assemblage of T5 Zoned lots in the heart of Little Haiti. 24,885 SF of land in a PRIME location on NE 2nd ave. Mixed-use Redevelopment opportunity just a few blocks from Magic City Innovation District, Design District, Buena Vista, Wynwood, & Upper East Side. 4-folio assemblage, 4 contiguous [...]