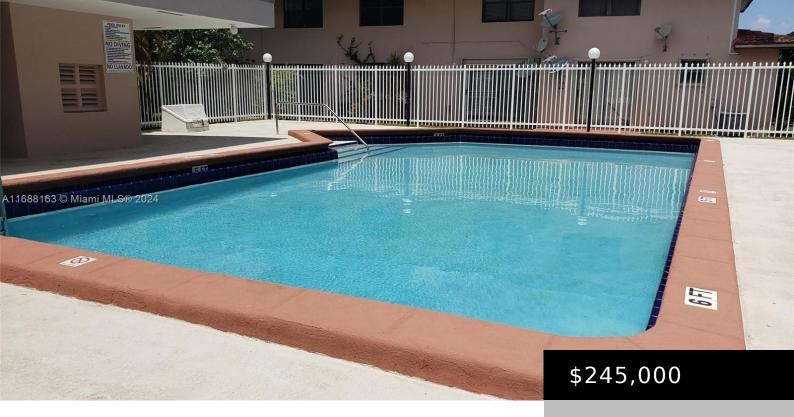

## 5851 20TH AVE, HIALEAH, FL, 33012

https://igorpresman.com

Looking for a very low maintenance fee, this is it. Very practical property, easy maintenance, first floor corner unit with green view to a nice backyard with balcony. 2 ASSIGN PARKING SPOTS. Walking distance to mall and stores. Easy driving to highway. Inside unit, washer and dryer, electric stove, microwave and nice and modern blinds. [...]

- 1 bed
- 1 hath
- Residentia
- Condominium
- Active
- 837 sq ft



## **Building Details**

Cooling features: Central Air, Electric ArchitecturalStyle: Corner Unit

NewConstructionYN: No Building Name: CONQUISTADOR PARK CONDO

Heating: Central, Electric Parking: 2 Or More Spaces, Assigned, No Rv/Boats, No

Trucks/Trailers

## **Amenities & Features**



**Features:** First Floor Entry,