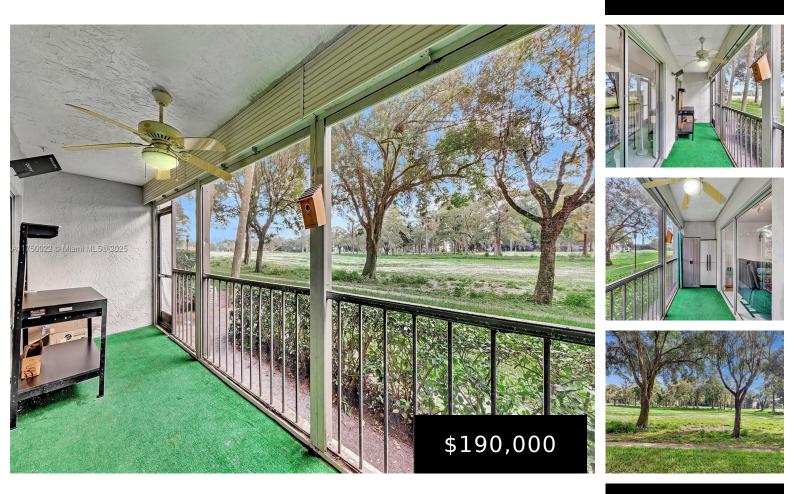

## 5860 44th St, Lauderhill, FL, 33319

55+ Gated Community at Hi-Greens Of Inverrary Condo. Unit conveniently located on the "GROUND Floor" with Assigned Parking directly in front of the unit's entrance door! Enjoy a screened patio with serene golf course views, accessible from both the living room and primary bedroom. The unit features an inside full-size Washer/Dryer for added convenience. Residents [...]