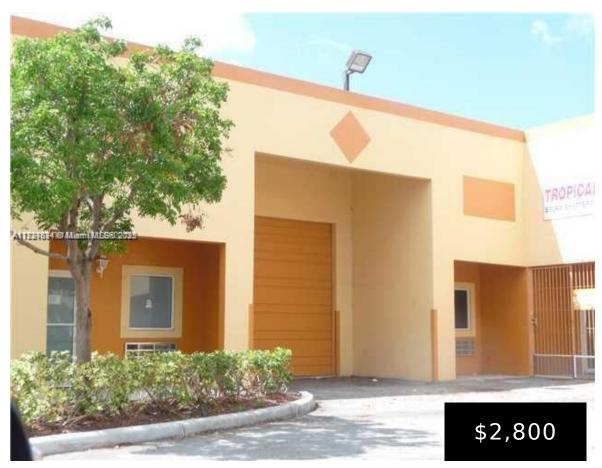

## **5921 176, MIAMI GARDENS, FL, 33015**

https://igorpresman.com

Commercial Sale

Mixed Use

Active

SPACIOUS WAREHOUSE IN MIAMI LAKES/HIALEAH, APROXIMATELY 1,688 SQF, WITH 1SPACIOUS SEPARATE OFFICE, 1 BATHROOM, 1 ASSIGNED SPOT. CLOSE TO 57TH AVE. PALMETO EXPRESS WAY, LOCATED BEHIND WAL-MART, AND **CLOSE TO LOWES** 