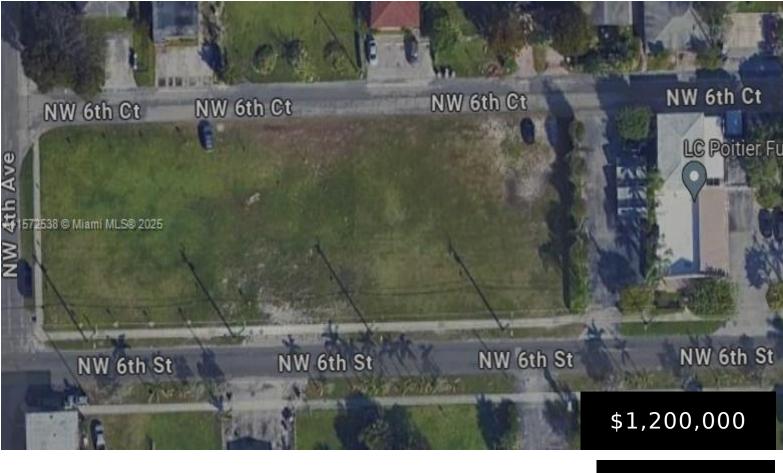

## 6 NW CT, POMPANO BEACH, FL, 33060

https://igorpresman.com

6 Nw Ct, Pompano Beach, FL, 33060

Vacant lot, Excellent location, Mixed Use Optional / Transit oriented; ideal to build up to 22 units of multifamily, commercial, or mixed use. Exceptional opportunity for developers, builders, and investors, situated in the rapidly growing & Re-developing area at the heart of Pompano Beach, just a couple blocks west of Dixie Hwy and North of [...] Commercial LandActive