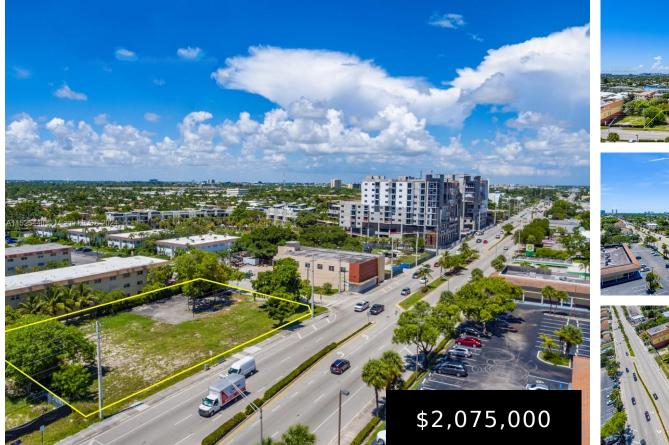

## 600 ATLANTIC BLVD, POMPANO BEACH, FL, 33060

https://igorpresman.com

600 Atlantic Blvd, Pompano Beach, FL, 33060

Great corner location near Pompano City Center and the New Innovative District, this commercial site has 200+ of linear frontage. The lot is just over 1/2 Acre and less than 1/2 block from KOI Residences which consist of 46 three & four-story villas, 26-slip marina, 10 story buildings with 204 residential units and 15,000 SF [...]