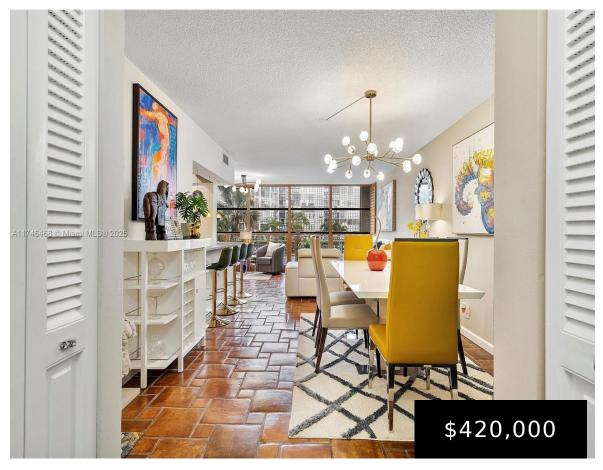

## 600 PARKVIEW DR, HALLANDALE BEACH, FL, 33009

https://igorpresman.com

600 Parkview Dr, Hallandale Beach, FL, 33009

Open-concept design with contemporary finishes. Spacious, modern, and fully renovated. Floor-to-ceiling windows, plantation shutters, walk in closet. In-unit washer/dryer, 2024 AC, hurricane shutters. Amenities include gym, heated pool, tennis courts, sauna. 24/7 door man. Located in a prime area, you'll be close to all local restaurants, shopping and beaches.

- 2 beds
- 2 baths
- Residential
- Condominium
- Active
- 1455 sq ft