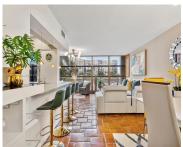

## 600 PARKVIEW DR, HALLANDALE BEACH, FL, 33009

https://igorpresman.com

600 Parkview Dr, Hallandale Beach, FL, 33009

Open-concept design with contemporary finishes. Spacious, modern, and fully renovated. Floor-to-ceiling windows, plantation shutters, walk in closet. In-unit washer/dryer, 2024 AC, hurricane shutters. Amenities include gym, heated pool, tennis courts, sauna. 24/7 door man. Located in a prime area, you'll be close to all local restaurants, shopping and beaches.

- 2 beds
- 2 baths
- Residential
- Condominium
- Active
- 1455 sq ft