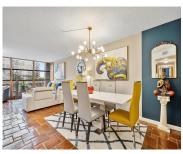

## 600 PARKVIEW DR, HALLANDALE BEACH, FL, 33009

https://igorpresman.com

600 Parkview Dr, Hallandale Beach, FL, 33009

Open-concept design with contemporary finishes. Spacious, modern, and fully renovated. Floor-to-ceiling windows, plantation shutters, walk in closet. In-unit washer/dryer, 2024 AC, hurricane shutters. Amenities include gym, heated pool, tennis courts, sauna. 24/7 door man. Located in a prime area, you'll be close to all local restaurants, shopping and beaches.

- 2 beds
- 2 baths
- Residential
- Condominium
- Active
- 1455 sq ft