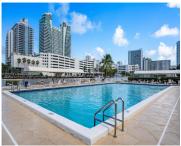

## **Amenities & Features**

**Features:** Den/Library/Office, Lobby, Walk-In

Closet(s)

**Amenities:** Dishwasher, Electric Range, Electric

Water Heater, Refrigerator

**ExteriorFeatures:** East Of Us1, Open Balcony