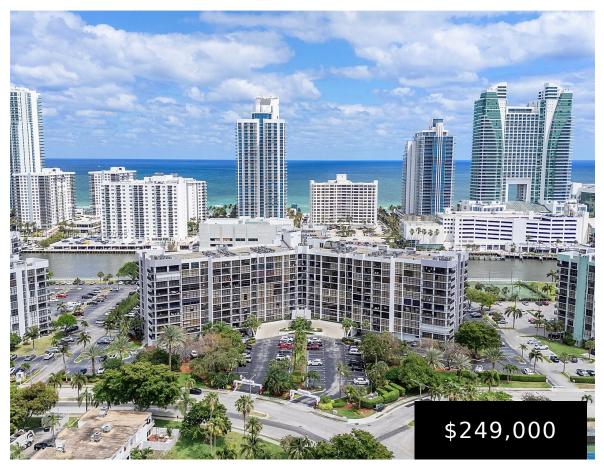

## 600 PARKVIEW DR, HALLANDALE BEACH, FL, 33009

https://igorpresman.com

600 Parkview Dr, Hallandale Beach, FL, 33009

Generously sized 1 bedroom plus den 1.5 bath condo offering 1075 sq ft of living space. The versatile den area can be easily converted into the second bedroom, office, or a guest room. Recent assessment paid in full by the owner, offering peace of mind and added value. All work has been completed: balcony concrete [...]

## **Building Details**

**Cooling features:** Electric NewConstructionYN: No

ArchitecturalStyle: High Rise **Building Name: TOWERS OF** 

**OCEANVIEW SOUTH** 

Exterior material: CBS Construction, Concrete Block Heating: Electric