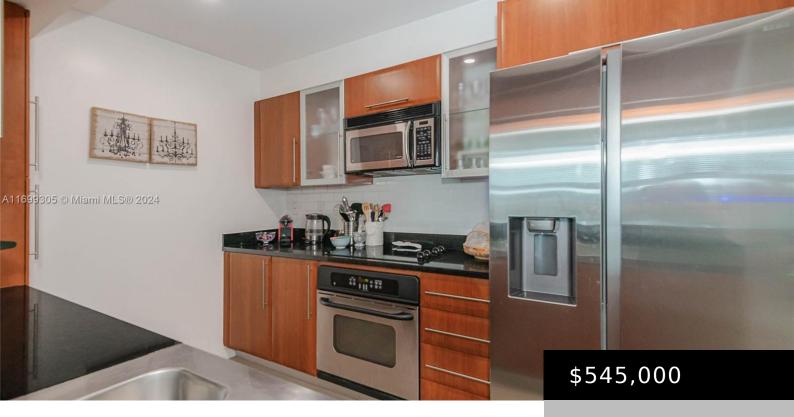

## 600 LAS OLAS BLVD, FORT LAUDERDALE, FL, 33312

https://igorpresman.com

2 Bed 2 Bath Condo in the heart of Las Olas on the New River.

Split floor plan, Euro Style Kitchen with Stainless Steel

Appliances. Crisp paint and tile throughout giving it a fresh look.

## **Amenities & Features**

Features: Elevator, Pantry, Split Bedroom, Walk-In Security Features: Elevator Secure,

Closet(s)

Amenities: Dishwasher, Dryer, Electric Range,

Microwave, Refrigerator, Washer

**ExteriorFeatures:** West Of Us1, Barbeque, Open