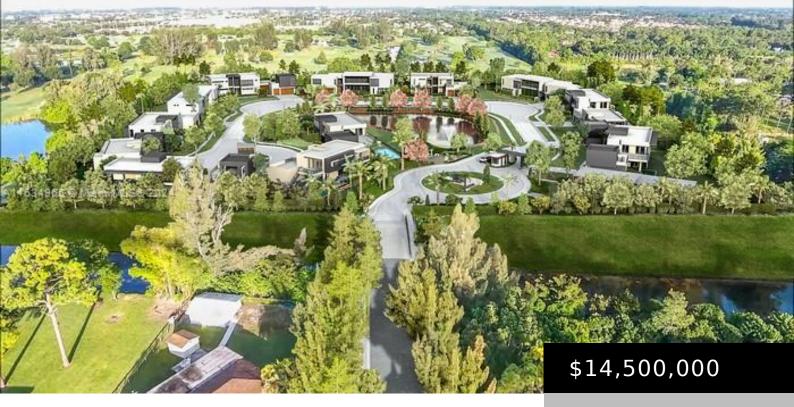

6000 CANAL DRIVE, LAKE WORTH, FL, 33463 https://igorpresman.com

GOLF COURSE ENCLAVE. 13 SFR LUX LOTS. FLEX RENT- SALE PUD. PREMIER DEVELOPMENT OPPORTUNITY. The project is an enclave inside a top public golf course at the heart of Palm Beach County, FL. No membership required with a low HOA. At a great value, considering what's offered and designed: Ample true modern homes project one [...]