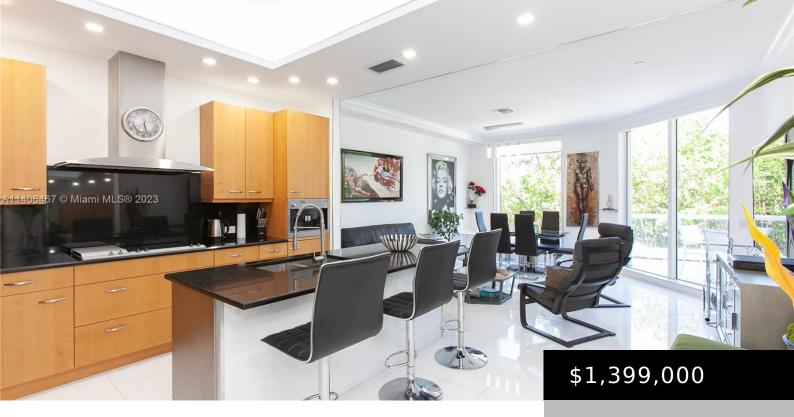

## 6000 ISLAND BLVD, AVENTURA, FL, 33160

https://igorpresman.com

NEW! NEW! NEW! PREMIERE BUILDING BELLE MARE IN WILLIAMS ISLAND/ FRENCH RIVIERA + AVENTURA! ENTER FROM PRIVATE ELEVATOR FOYER TO INCREDIBLE ALL RENOVATED LIGHT WHITE CONTEMPORARY LANAI RESIDENCE WITH INTER COASTAL VIEWS AT YOUR FINGERTIPS TO TAKE YOUR BREATH AWAY. HIGH CEILINGS, HUGE TERRACE AT WATERS EDGE. GOURMET EUROPEAN DESIGNED OPEN KITCHEN AND SPACIOUS FLOOR [...]

## **Amenities & Features**

Features: Closet Cabinetry, Cooking Island, Entrance Security Features: Smoke Detector,

Foyer, First Floor Entry, Walk-In Closet(s)

Amenities: Dishwasher, Disposal, Dryer, Electric Range, Microwave, Refrigerator, Wall Oven, Washer