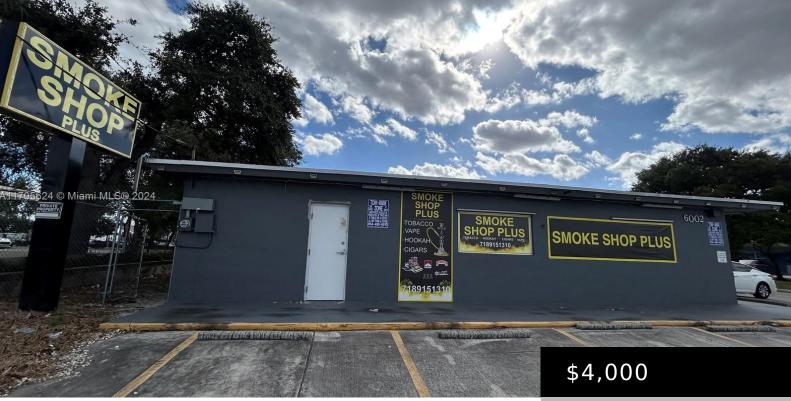

6002 PEMBROKE RD, MIRAMAR, FL, 33023 https://igorpresman.com

This high-visibility 1,586 SF retail space offers a fantastic opportunity to establish your business in a prime location near the bustling 441/S State Rd 7 and Pembroke Rd corridor. With unmatched visibility and prominent signage options, this space is ideal for businesses looking to attract a high volume of daily traffic. Benefit from the exposure [...]