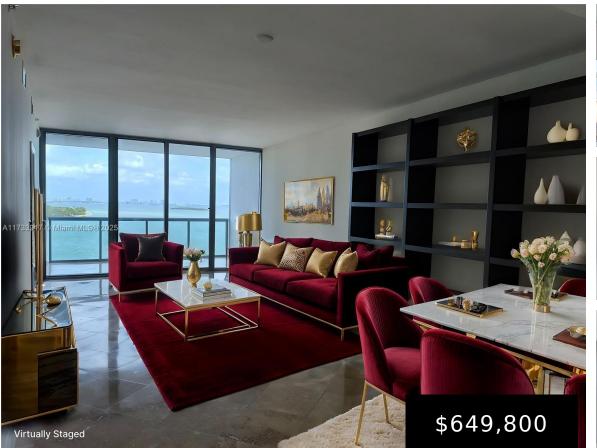

## 601 36TH ST, MIAMI, FL, 33137

https://igorpresman.com

Luxury living with direct water views. Best unit at Blue on the Bay, large 2.5 bedroom with direct water views from bedroom and living area, rarely in the market line 10 unit, Floor to ceiling impact windows, marble floors, 24hr concierge, valet parking.

## **Building Details**

Cooling features: Central Air NewConstructionYN: No Heating: Central ArchitecturalStyle: High Rise Building Name: BLUE CONDO Parking: 1 Space, Valet

601 36th St, Miami, FL, 33137