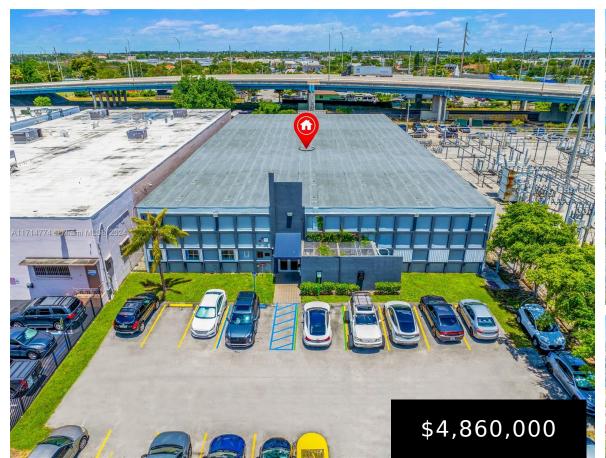

## 601 20TH ST, HIALEAH, FL, 33010

https://igorpresman.com

Exceptional Warehouse Opportunity in Prime Location! Heavy power, fully A/C and ample parking. It's ready to meet the demands of your business

- Commercial Sale
- Industrial
- Active