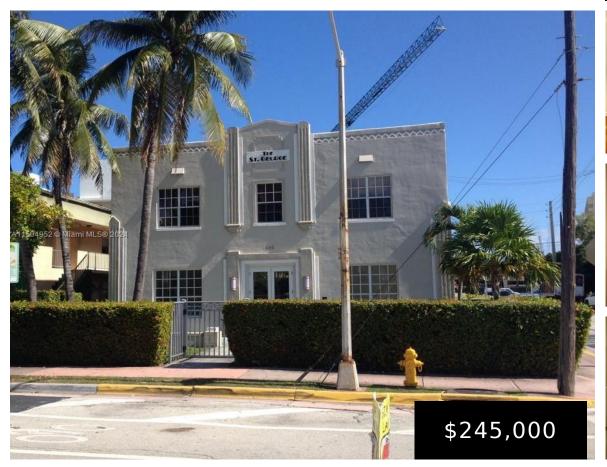

## 605 EUCLID AVE, MIAMI BEACH, FL, 33139

https://igorpresman.com

The St. George: BEST PRICED APARTMENT ON THE BUILDING. Corner unit, renovated, charmer hardwood floors, central A/C, few steps from south of fifth, the beach, and Ocean Drive.

## **Building Details**

Cooling features: Central Air, Electric

**NewConstructionYN:** No

**Exterior material:** CBS Construction

Parking: On-street

**ArchitecturalStyle:** Corner Unit

**Building Name: ST GEORGE CONDO** 