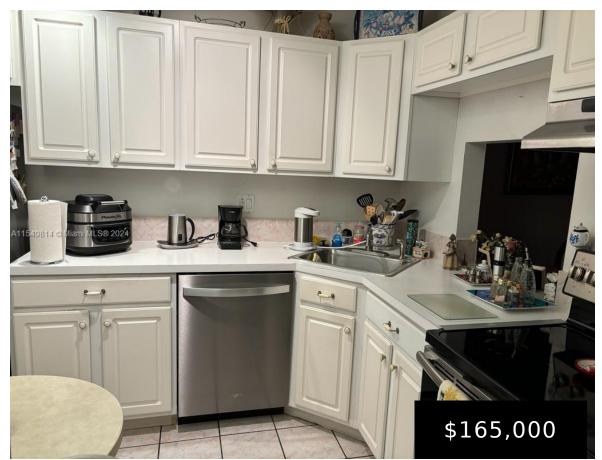

## 6050 64TH AVE, TAMARAC, FL, 33319

https://igorpresman.com

Excellent conditions !! 55+ two bedroom community, 2 bathrooms, second floor and a beautiful view of the lake from a spacious balcony. 1 assigned and visiting parking post. You can't rent the first year. CASH ONLY!

## **Amenities & Features**

Features: First Floor Entry Security Features: No Security

Amenities: Dishwasher, Disposal, Dryer ExteriorFeatures: None, Open Balcony, Screened

Balcony

Waterfront available: Yes GarageYN: No