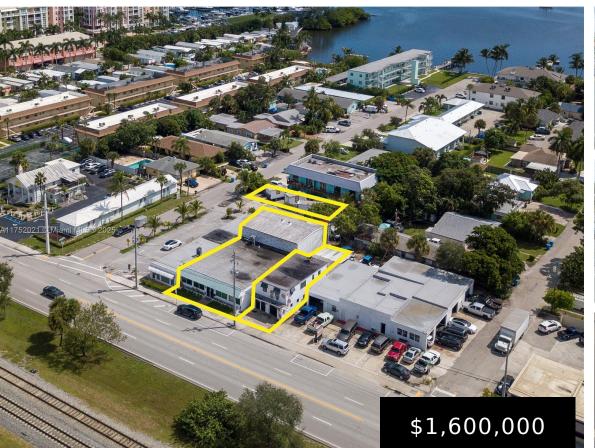

## 608 - 610 DIXIE HWY, LANTANA, FL, 33462

https://igorpresman.com

We're pleased to present an exceptional low basis opportunity at 608 N Dixie Hwy & 610 N Dixie Hwy in Lantana, Florida. The vacant two-story property and vacant Retail/Medical/Office + warehouse assets offer the rare opportunity to do a complete new lease up at 2025 market rates, but with an acquisition priced as if the [...]

## **Amenities & Features**

608 - 610 Dixie Hwy, Lantana, FL, 33462

- Commercial Land
- Active

×

Waterfront available: No AttachedGarageYN: No PoolPrivateYN: No GarageYN: No CoolingYN: No FireplaceYN: No