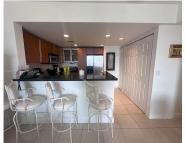

## **Amenities & Features**

Features: Closet Cabinetry, Fire Sprinklers, First

Floor Entry, Pantry, Split Bedroom

Amenities: Dishwasher, Disposal, Dryer, Electric

Range, Electric Water Heater, Microwave,

Refrigerator, Washer