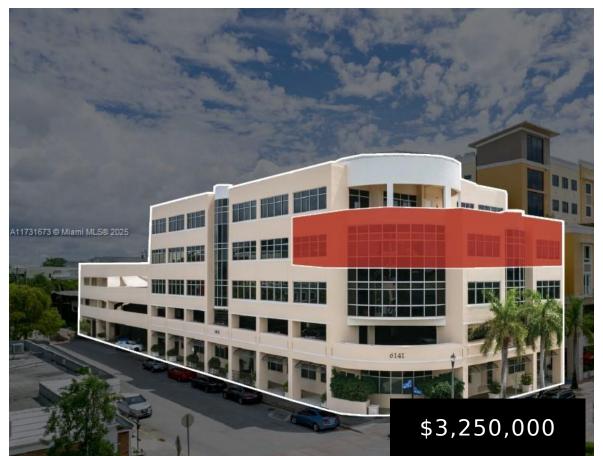

## **SOUTH MIAMI, FL, 33143**

https://igorpresman.com

The office condominium asset comprises two medical office units totaling 5,962 rentable square feet (4,855 useable square feet) on the fourth floor of the 6141 building. 6141 Sunset Drive is an investment for any buyer and will only grow in value due to is location and its well-recognized reputation as a class A medical office [...]