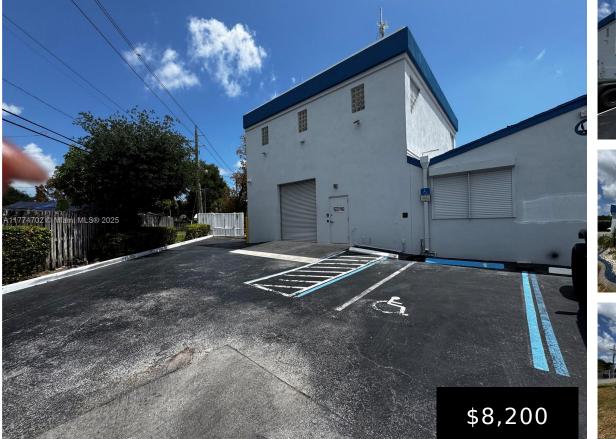

## 6151 PEMBROKE RD, HOLLYWOOD, FL, 33023

https://igorpresman.com

6151 Pembroke Rd, Hollywood, FL, 33023

Prime Opportunity! This property offers approximately 3,300 square feet of versatile space on a 9,437 SF lot. Its strategic location near major highways, including I-95, ensures excellent accessibility for logistics and transportation needs. Proximity to local amenities enhances convenience for both employees and clients. This property is ideal for businesses seeking a well-positioned industrial space [...]