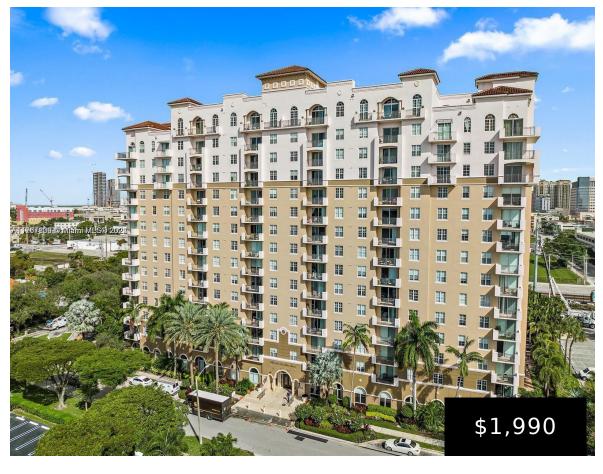

## 616 CLEARWATER PARK RD, WEST PALM BEACH, FL, 33401

https://igorpresman.com

616 Clearwater Park Rd, West Palm Beach, FL, 33401

1/1 on 10th floor of the Montecito a luxury high rise condo, bright and East facing. Washer and dryer in the unit, tile throughout! The building has a state of the art fitness center, a comfortable club room, a pool in a beautiful resort setting and cyber cafe. Outstanding location close to Downtown, Beach, Kravis [...]

- 1 bed
- 1 bath
- Residential Lease
- Condominium
- Active
- 696 sq ft