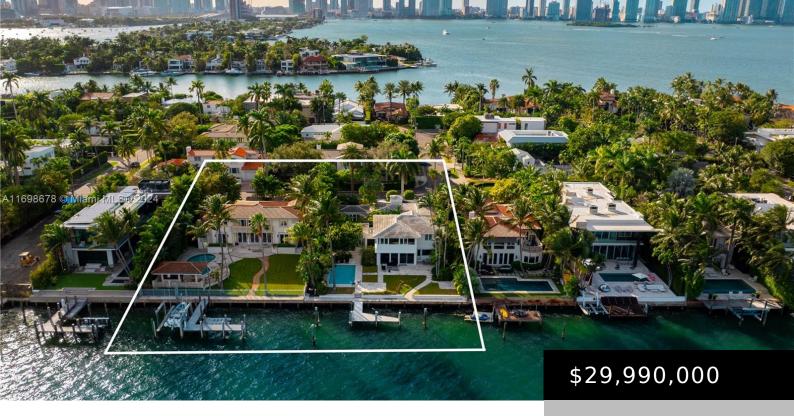

## 617/625 DILIDO DR, MIAMI BEACH, FL, 33139

https://igorpresman.com

A rare opportunity to own three waterfront lots spanning 32,940 sf on the prestigious Venetian Islands. The largest estate on DiLido Island featuring 180′ of waterfrontage with two docks and boat lift. Construct a spectacular 15,750 SF estate spanning multiple structures or build two or three separate homes.