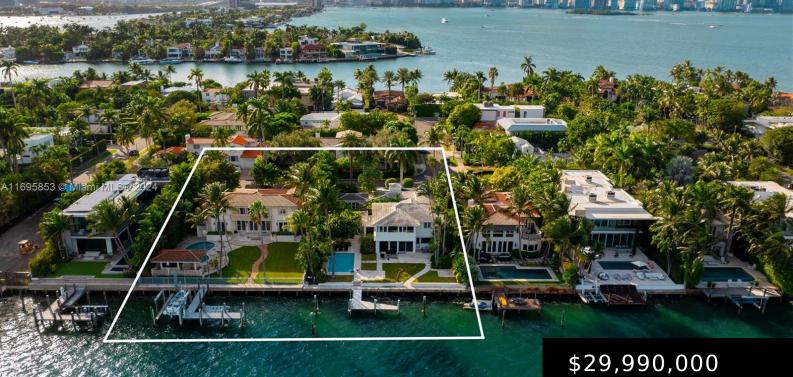

617/625 DILIDO DR, MIAMI BEACH, FL, 33139 https://igorpresman.com

A rare opportunity to own three waterfront lots spanning 32,940 sf on the prestigious Venetian Islands. The largest estate on DiLido Island featuring 180' of waterfrontage with two docks and boat lift. Construct a spectacular 15,750 SF estate spanning multiple structures or build two or three separate homes.