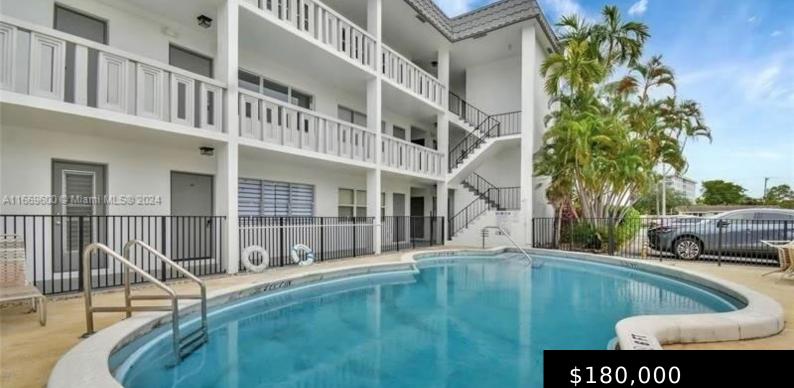

## 6200 22ND WAY, FORT LAUDERDALE, FL, 33308

https://igorpresman.com

1/1 Condo in Prime Location - Move-in Ready! ??\*\* Looking for the perfect condo? This 1-bedroom, 1-bath gem has it all! ? ? \*\*Full kitchen\*\* and \*\*fully furnished\*\* ? \*\*Laminate wood flooring\*\* & \*\*tons of natural light\*\* ? \*\*Impact windows\*\* & \*\*brand-new central A/C\*\* (installed in 2023) ? \*\*Dedicated parking spot\*\* ? \*\*Elevator\*\*, \*\*pool area\*\*, [...]

## **Building Details**

Cooling features: Central Air Building Name: imperial Vilage Heating: Electric

NewConstructionYN: No Exterior material: CBS Construction Parking: 1 Space

## **Amenities & Features**

Features: Third Floor Entry

**Amenities:** Dishwasher, Disposal, Electric Range, Microwave, Refrigerator, Trash compactor

Waterfront available: No

AttachedGarageYN: No

PoolPrivateYN: No