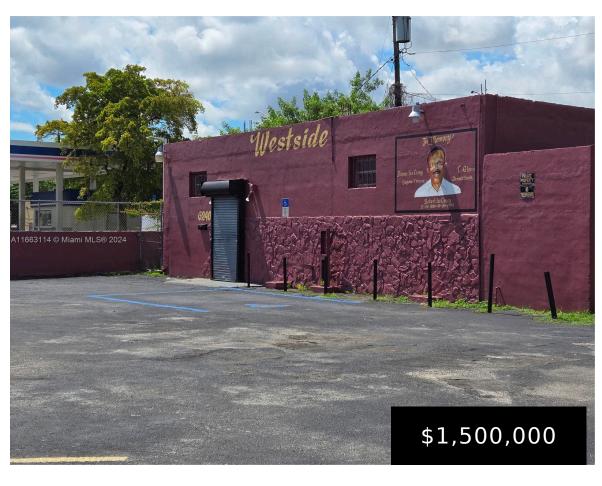

https://igorpresman.com

6210 22nd Ave, Miami, FL, 33147

- Commercial Sale
- Retail
- Active

×

This commercial property offers a prime location with tremendous potential for a variety of business opportunities. With high visibility, easy access, and a bustling environment, it's an ideal choice for entrepreneurs looking to establish or expand their business presence. Don't miss this chance to invest in a thriving area!