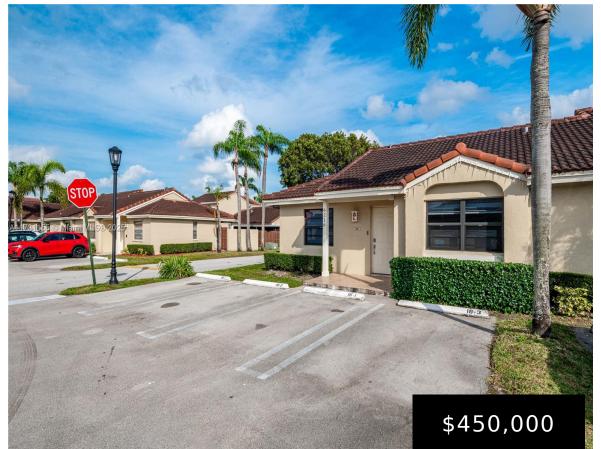

## 6216 170TH TER, HIALEAH, FL, 33015

https://igorpresman.com

Beautiful townhouse located in The Moors Community. Completely renovated with high-end finishes. Impact resistant windows and doors. A deck equipped with the necessary amenities to enjoy the outdoors. It is a gated community, includes tennis, basketball, pickleball and racquetball courts, also gym. You will love this home.

- 2 beds
- 2 baths
- Residential
- Townhouse
- Active
- 932 sq ft