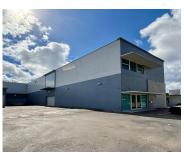

## 6236 MIRAMAR PW, MIRAMAR, FL, 33023

https://igorpresman.com

• Commercial Sale

Industrial

Active

×

Available immediately, 19000Sq/Ft, 2 story Warehouse located directly on Miramar parkway just west of 441. Property features 2 lift gates with a large court yard to accommodate trailers. 2nd floor access able by stairs and Freight Elevator. Can combine with 3100 Sq/Ft retail showroom with additional 2600 Sq/Ft office/warehouse in rear. 1ST 7600 SQFT – [...]