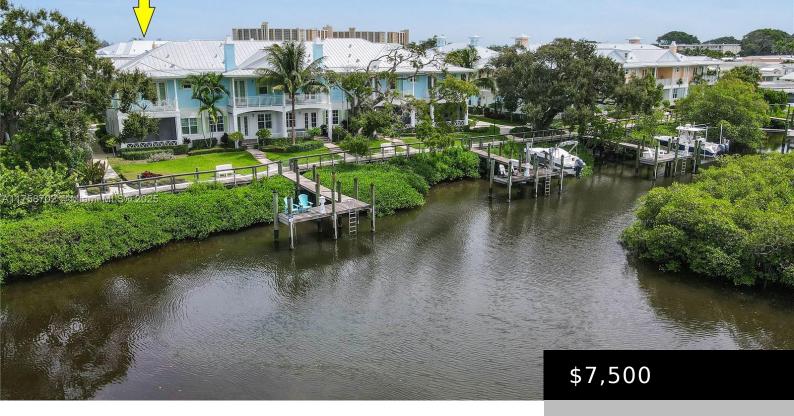

## 624 INLET WATERS CIRCLE, JUPITER, FL, 33477

https://igorpresman.com

Prime location! Newer direct waterfront corner unit townhome built at Inlet Waters in the heart of Jupiter's waterfront district This Unit is a rare corner unit directly on the waterfront! Corner units offer more glass and square footage than others. It's a 3 bed/2.5 bath townhome with a 2 car garage. Master is upstairs with [...]

## **Building Details**

NewConstructionYN: No Building Name: INLET WATERS CONDO

Exterior material: Concrete Block Construction Roof: Metal Roof

## **Amenities & Features**

**Spa Features:** Community **CommunityFeatures:** Boating, Pool, Spa/Hot Tub

WindowFeatures: Complete Impact Glass PoolFeatures: Community

Waterfront available: Yes GarageYN: Yes
AttachedGarageYN: Yes CoolingYN: No