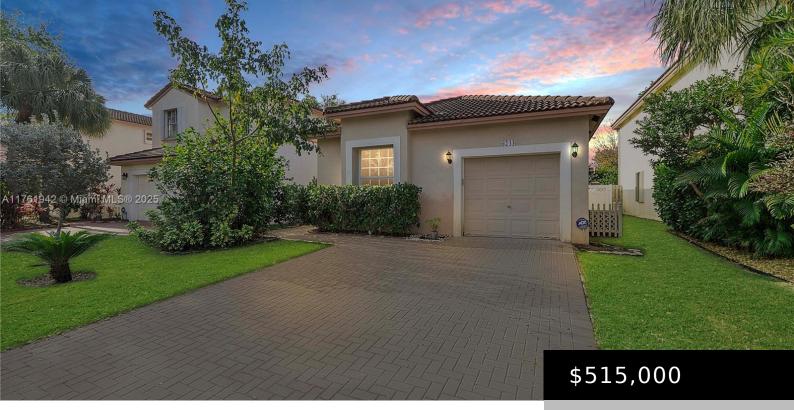

## **6244 38TH DR, CORAL SPRINGS, FL, 33067**

https://igorpresman.com

Wow! Amazing 3 Beds/2 Bath Single-Family Home With Garage Located In Prestigious Gated Harbor Island Turtle Run. This Home Features Impact Windows. Newer Ac (2019). Newer Water Heater (2015). Open Layout With Split Bedroom Floor Plan. Spacious Layout Has Living Room, Dining and Family Room. Primary Bedroom Has Walk-In Closet And Ceiling Fan. Updated En-Suite [...]

**Building Name: HARBOR ISLAND** 

Roof: Barrel Roof

Parking: Driveway