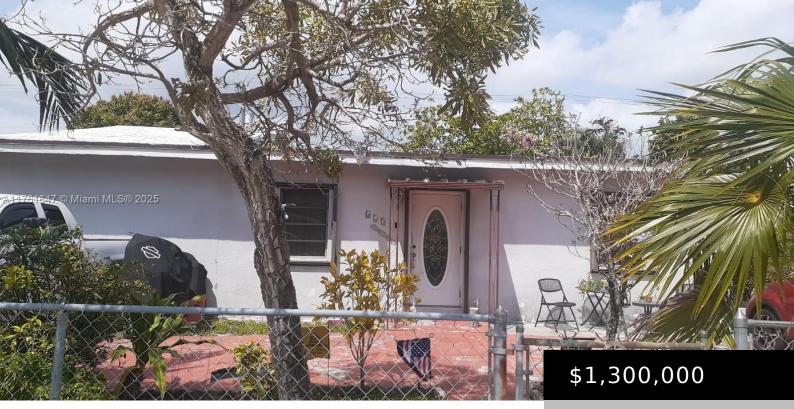

## 625 28TH ST, HIALEAH, FL, 33013

https://igorpresman.com

Three bedroom and two bath home with 1 bedroom, 1 bath in-law quarters and efficiency. There is plenty of parking and a large backyard. Excellent Rental Income for Investors. East Hialeah is booming, and developers are flocking here. This lot is 8400 sqft and is in walking distance to the tri-rail station CASH ONLY

## **Building Details**

Cooling features: Central Air NewConstructionYN: No

**Exterior material:** Concrete Block Construction

Heating: Central

ArchitecturalStyle: Attached, One Story Building Name: HIALEAH 13TH ADDN AMD PL