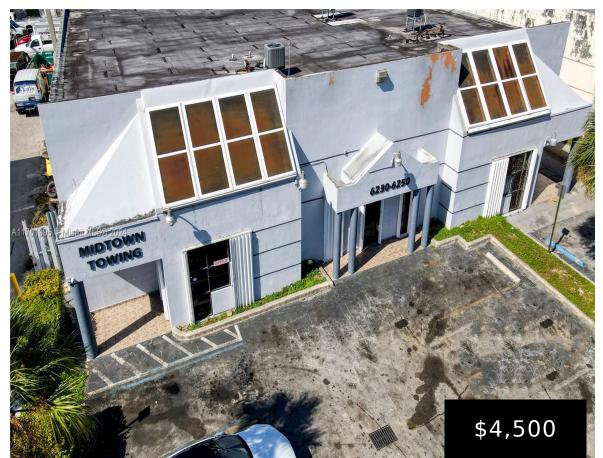

## 6250 21ST CT, HIALEAH, FL, 33016

https://igorpresman.com

Over 5000 sq ft of office space available for lease. Office space is located upstairs with private entrance on first floor. Owner offers the space as is and below market rate. Also open to rent abatement while new tenants make improvements to suit their needs. Good opportunity to lease a space at a good rate [...]