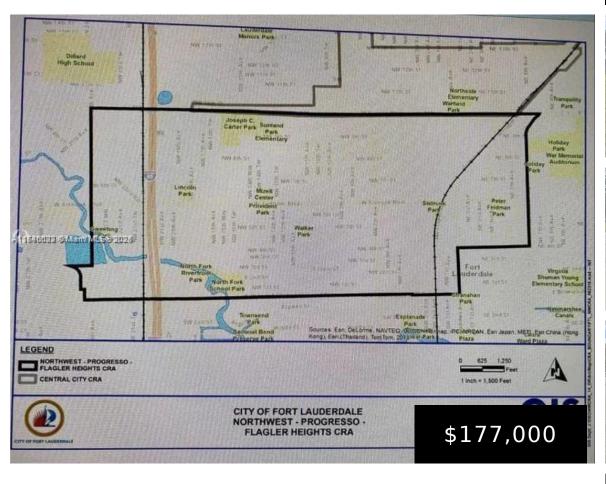

## 628 22ND RD, FORT LAUDERDALE, FL, 33311

https://igorpresman.com

628 22nd Rd, Fort Lauderdale, FL, 33311

• Land/Boat Docks

Active

×

Commercial/Residential zoned and development opportunity after Fort Lauderdale zone. lot is located in Fort Lauderdale's Historic Sistrunk Village District. There are 2 Lots PID @ 5042-05-0102050 & 5042-05-01-2060, approximately 5,040 SQ-FT of Commercial zoned land. Your opportunity for CRA DEVELOPMENT INCENTIVE PROGRAM. (For Lauderdale CRA)