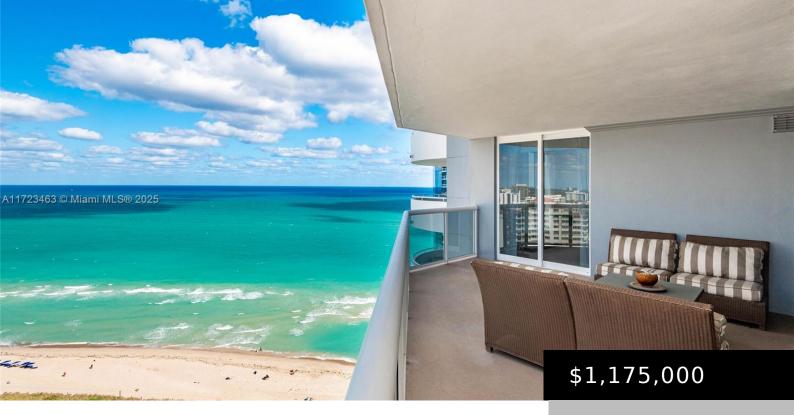

## 6301 COLLINS AVE, MIAMI BEACH, FL, 33141

https://igorpresman.com

LA GORCE PALACE 2/2 SPLIT BEDROOMS, MARBLE FLOORS, IN LIVING AREAS, CARPET IN THE BEDROOMS-OPEN KITCHEN, WITH STAINLESS STEEL APPLIANCES- WINE COOLER- WASHER DRYER IN UNIT- LARGE TERRACE OVERLOOKING OCEAN..DOUBLE PARKING-FURNITURE FOR SALE

Alicia Portella Alicia Eiroa Portella, Broker

- 2 beds
- 2 baths
- Residentia
- Condominium
- Active
- 1250 sq ft