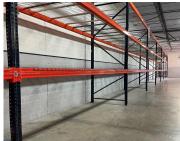

# 

Shared space in Doral Warehouse for Rent. Prime Location. Prestigious business area Doral/Medley. Immediately Available. With Access to mayor highways, Close to Miami International Airport. High Docking, One bay to accommodate up to a 40ft container, High Ceiling, Water, Electricity and Racking System included to fit 63 standard pallets 42×48. All the above are included [...]