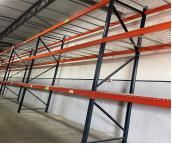

# 

Shared space in Doral Warehouse for Rent. Prime Location. Prestigious business area Doral/Medley. Immediately Available. With Access to mayor highways, Close to Miami International Airport. High Docking, One bay to accommodate up to a 40ft container, High Ceiling, Water, Electricity and Racking System included to fit 63 standard pallets 42×48. All the above are included [...]